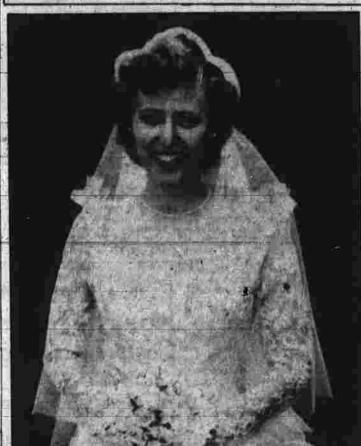

Ox-Drawing Contest Proves Attraction at Wapping Fair

VanSicklin-Wilson Nuptials

\$99<u>.95</u>

OPEN FOR BUSINESS MONDAY, SEPT. 15th

### DWYER PRODUCTS

ALL KINDS WOODWORKING

- 20 YEARS OF THE BEST -HAROLD DWYER - PHONE 5326 WEST STREET, BOLTON

THE W. G. GLENNEY CO. 336 NORTH MAIN ST.

was of yellow aylon and net, identical in design to that worn by Mrs. Brown. Her headpiece and colonial bouquet were fashioned of lavender gladioli.

At a reception for 150 guests in Wapping Community Hall, immediately following the ceremony. Mrs. Wilson received in a light blue silk crepe dress with rhinestone trim and navy blue accessories. The bridegroom's mother was attired in an iridescent brown